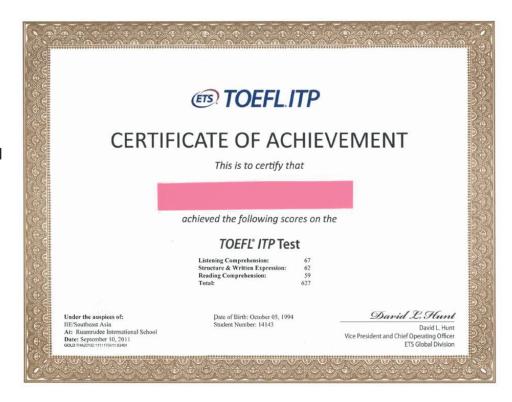

## **NEW: Order your TOEFL® ITP Certificate of Achievement!**

Your achievement in English language proficiency can be recognized now with three levels of certificates awarded by the TOEFL® ITP program.

Each TOEFL® ITP certificate corresponds to a Common European Framework Reference (CEFR) level.

| TOEFL ITP Certificate | CEFR Level                      | Relevant Score Range |  |  |
|-----------------------|---------------------------------|----------------------|--|--|
|                       |                                 | (max. score is 677)  |  |  |
| Gold                  | C1-Proficient User              | 627-677              |  |  |
| Silver                | B2-Independent User - Vantage   | 543-626              |  |  |
| Bronze                | B1-Independent User - Threshold | 460-542              |  |  |

You can order your certificate, available for \$12, while registering for the test.

For more information, please contact AMIDEAST:

Phone: 01 989901 Email: lebanon@amideast.org Web: www.amideast.org/lebanon

To learn about the TOEFL ITP Certificate of Achievement, please check the reverse side of this flyer.