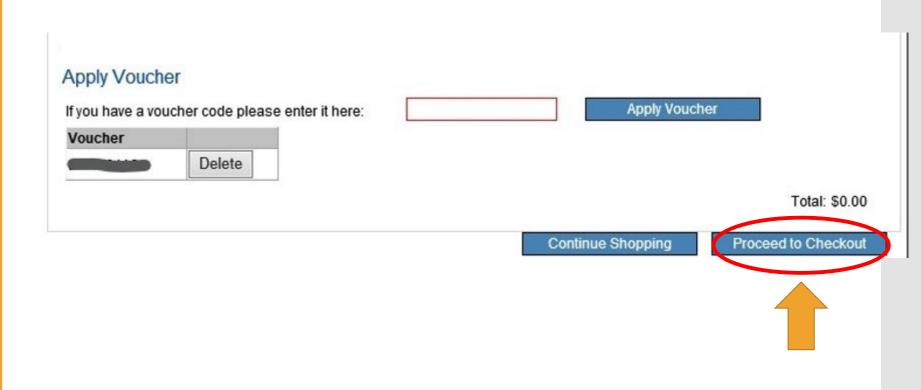

## Apply Voucher

If you have a voucher code please enter it here:

Apply Voucher

Total: \$76.00

Continue Shopping

Proceed to Checkout

13. If you are paying by voucher, enter your voucher number here!

If you don't have a voucher, proceed to checkout.

### Apply Voucher

If you have a voucher code please enter it here:

Apply Voucher

Total: \$76.00

Continue Shopping

Proceed to Checkout

14. If you entered a voucher, your total will be \$0.00. You can now click "Proceed to Checkout"