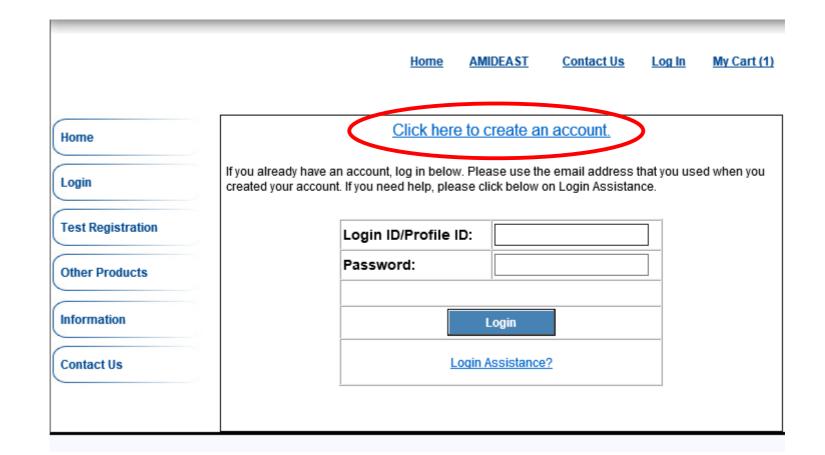

## 1. Get Started

Go to

https://apply.amideast.

org/ksa\_sales/

The page looks like this:

Home AMIDEAST Contact Us Log In My Cart (0)

Home

Login

**Test Registration** 

Other Products

Information

Contact Us

Welcome to AMIDEAST/ Saudi Arabia Test Registration and Product Purchase Page

From this page, you will be able to:

- See which tests are available
- Check schedules and register for your test(s)
- \* Obtain the Sample Codes required for TOEIC Bridge Online testing
- Purchase test preparation materials

Create your User profile Purchase Test Prep and Other Products

Register for a Test

Visit Our Office to Complete Your Transaction

Home AMIDEAST Contact Us Log In My Cart (0)