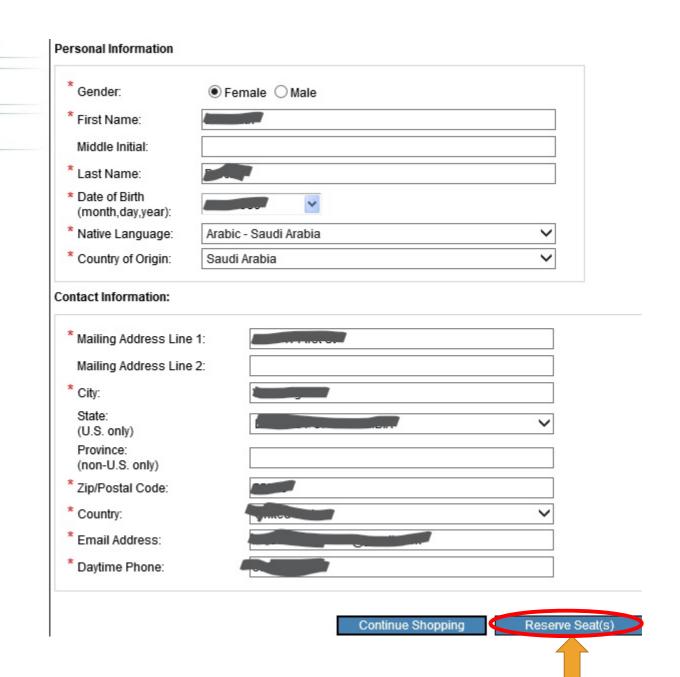

If you don't have a voucher, just click "Proceed to Checkout"

15. Complete
your personal
information,
and then click
"Reserve
Seat(s)"

Other Products

Information

Contact Us

16. If you are using a voucher, you need to enter it again. Sorry!