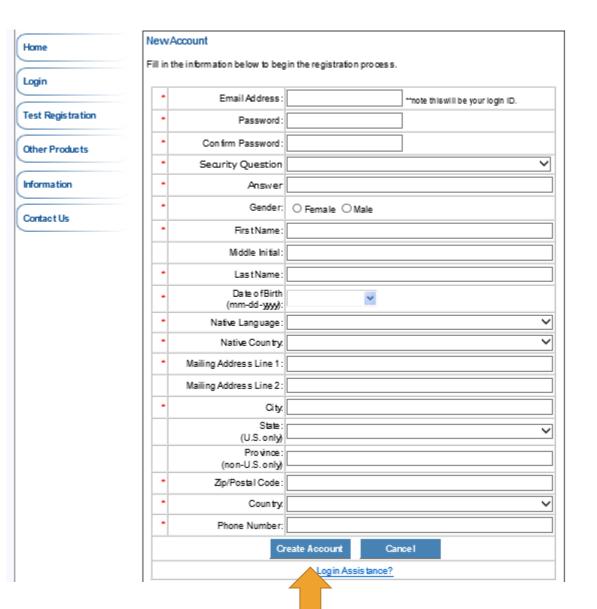

### Select a Test.

Choose a test type. All types will appear in the dropdown below.

Test: (Hold the Ctrl key to select more than one test)

Miscellaneous Proctoring Services

CLEP/DSST Proctoring

TOEFL ITP SAR 600

AMIDEAST

Home

Contact Us

9. You will now need to create an account.

10. Complete the information, and then select "Create Account"

Be sure your email address is correct!

Home AMIDEAST Contact Us Log Off My Account