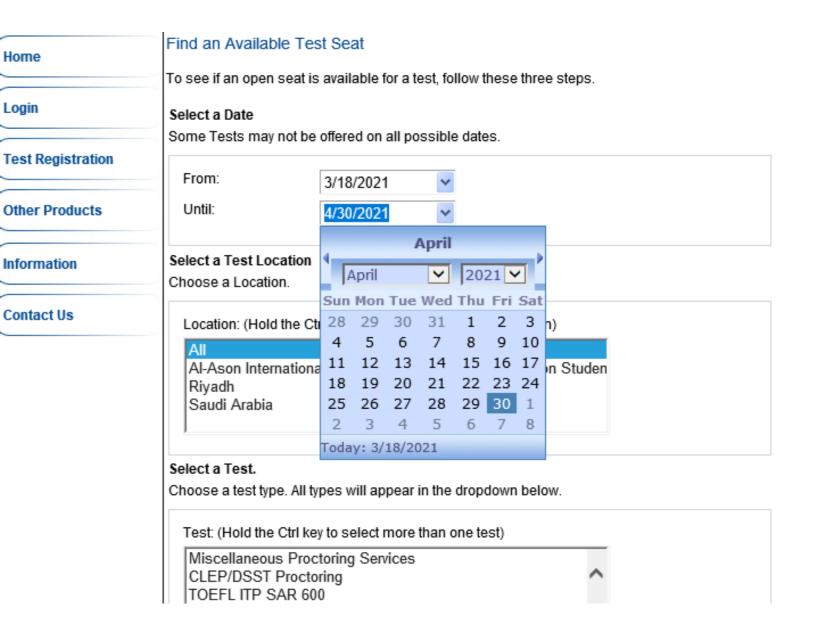

Create your User profile Purchase Test Prep and Other Products

Register for a Test

Visit Our Office to Complete Your Transaction

3. Select a date range to see available test dates

# 4. Under Location, select your school

# Under Test, select "TOEFL Jr Online"

Then click "Show Test and Seat Availability"