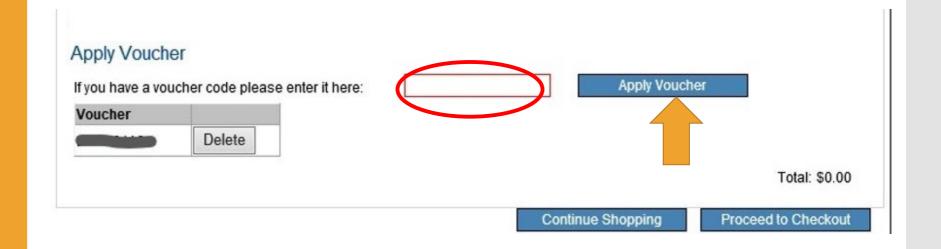

## Apply Voucher

If you have a voucher code please enter it here:

Apply Voucher

Total: \$76.00

Continue Shopping

Proceed to Checkout

13. If you are paying by voucher, enter your voucher number here!

If you don't have a voucher, proceed to checkout.

### Apply Voucher

If you have a voucher code please enter it here:

Apply Voucher

Total: \$76.00

Continue Shopping

Proceed to Checkout

14. If you entered a voucher, your total will be \$0.00. You can now click "Proceed to Checkout"