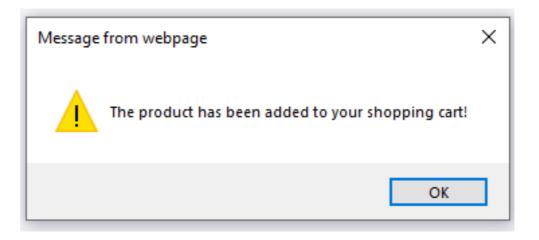

Note: The seat you request will not be reserved until after you have made your payment.

Continue Shopping

7. You will see a message that the test has been added to your cart. Click "OK"