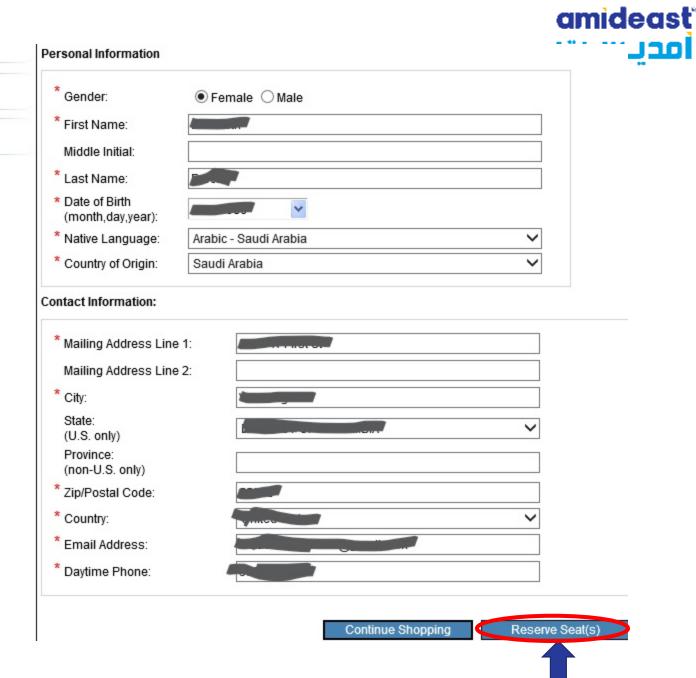

12. Complete the information and then select "Create Account"

Your name must be written in English in order for the test to launch.

#### VERY IMPORTANT

Carefully check these fields to avoid missed exams/delays scores EMAIL – THIS IS WHEREYOUR CONFIRMATION WILL BE SENT. CHECK IT CAREFULLY!

Email Address:

NAME; USE THE FIRST NAME AND LAST NAME YOU WANT ON THE SCORE ROSTER. CHECK THE SPELLING.

| First Name: |  |
|-------------|--|
|             |  |
| Last Name:  |  |

The name on the profile must be the person testing – the registration will only be valid for the person listed above.

There will be a place to enter a different billing name, if needed.