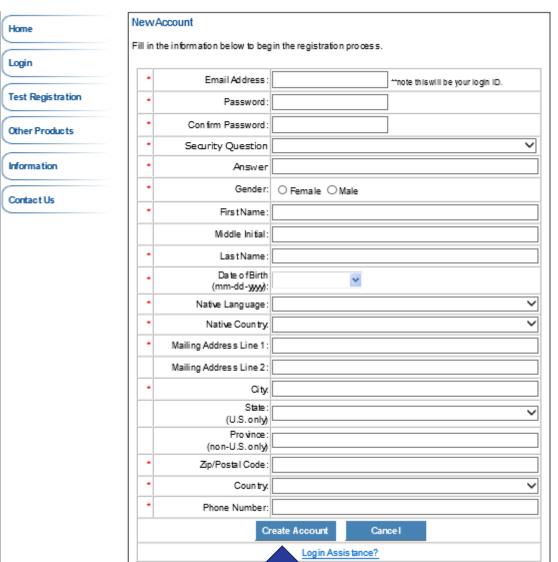

12. Complete the information and then select "Create Account"

Your name must be written in English in order for the test to launch.

#### VERY IMPORTANT

Carefully check these fields to avoid missed exams/delays scores EMAIL – THIS IS WHEREYOUR CONFIRMATION WILL BE SENT. CHECK IT CAREFULLY!

Email Address:

NAME; USE THE FIRST NAME AND LAST NAME YOU WANT ON THE SCORE ROSTER. CHECK THE SPELLING.

| First Name: |  |
|-------------|--|
|             |  |
| Last Name:  |  |

The name on the profile must be the person testing – the registration will only be valid for the person listed above.

There will be a place to enter a different billing name, if needed.