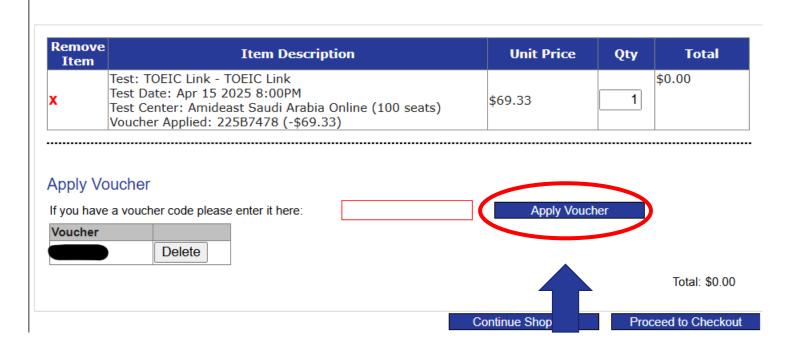

15. If you paid by bank transfer and received voucher codes, enter them here! Enter one voucher code for each product.

If you don't have vouchers, click "Proceed to Checkout"

16. If you entered vouchers, your total should be \$0.00. You can now click "Proceed to Checkout"

Other Products

Information

Contact Us