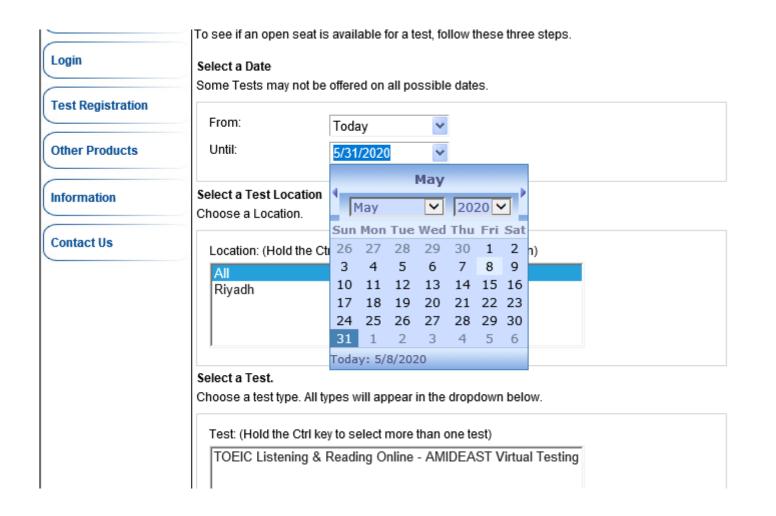

Register for classes

3. Select a date range to see available test dates

### 4. Click "Show Test and Seat Availability"