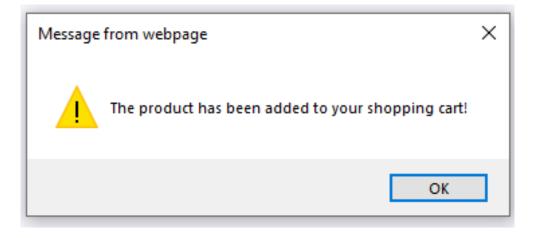

N : The seat you request will not be reserved until after you have made your payment.

Continue Shopping

Add to Cart

6. You will get a notification that the product has been added. Click "OK"

(click Log In at the top if needed to reach this page)