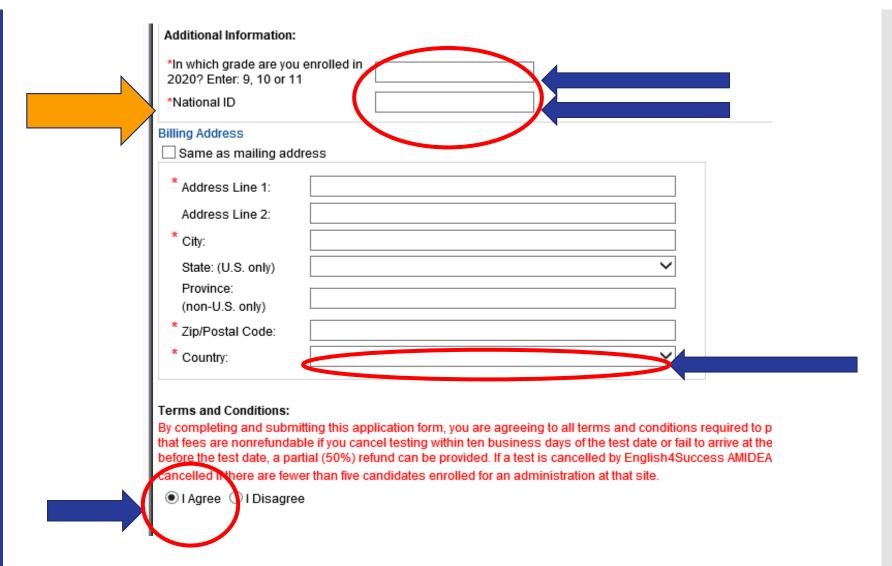

20. Scroll to the bottom of the page. Enter in the grade you will be in next year, your National ID, and your country.

# YOUR NATIONAL ID IS VERY IMPORTANT – DOUBLE CHECK IT

Then read and Agree to the Terms and Conditions.

## 21. Click "Continue"

pplication form, you are agreeing to all terms and conditions required to participate in TOEIC Speaking & Writing test administrations. You are aware uncel testing within ten business days of the test date or fail to arrive at the test center in time to be tested. If you cancel your testing more than ten day refund can be provided. If a test is cancelled by English4Success AMIDEAST, you will receive a full refund. You are also aware that a test site may be candidates enrolled for an administration at that site.