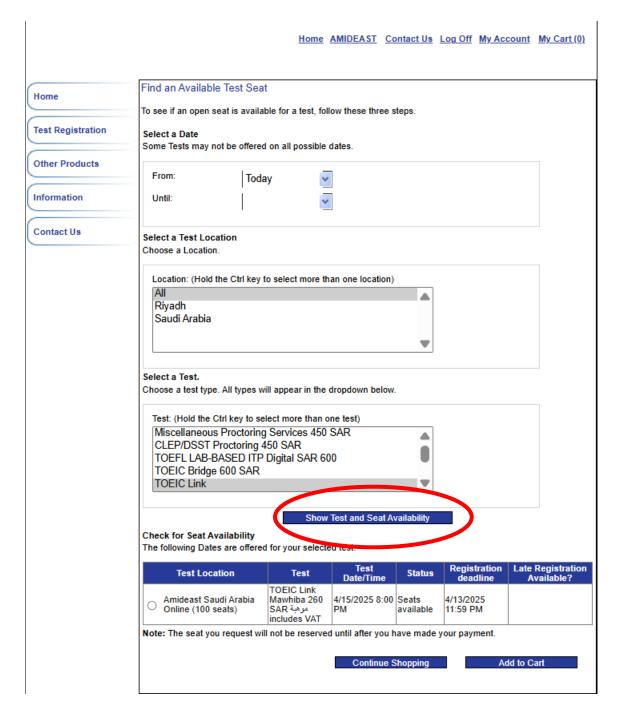

# 5. Choose your test by date and time, then click "Add to Cart"

#### **Check for Seat Availability**

The following Dates are offered for your selected test.

| Test Location      | Test                                                   | Test<br>Date/Time    | Status             | Registration deadline | Late Registration<br>Available? |
|--------------------|--------------------------------------------------------|----------------------|--------------------|-----------------------|---------------------------------|
| Online (100 seats) | TOEIC Link<br>Mawhiba 260<br>SAR موهبة<br>includes VAT | 4/15/2025 8:00<br>PM | Seats<br>available | 4/13/2025<br>11:59 PM |                                 |

N : The seat you request will not be reserved until after you have made your payment.

Continue Shopping

Add to Cart

6. You will get a notification that the product has been added. Click "OK"

(click Log In at the top if needed to reach this page)