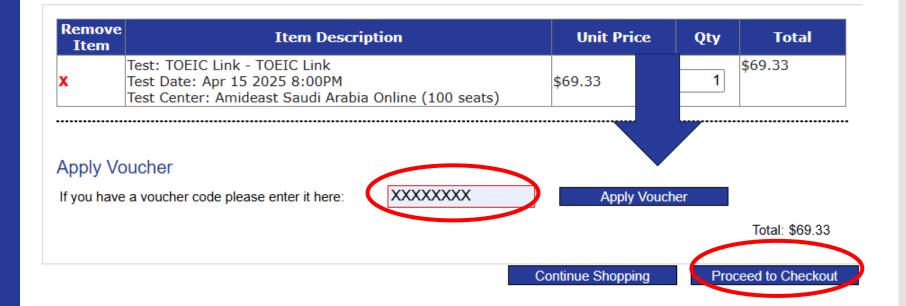

#### **14.** You should see:

✓ 1 test

| Remove<br>Item | Item Descript                                                                                          | tion               | Unit Price        | Qty | Total           |
|----------------|--------------------------------------------------------------------------------------------------------|--------------------|-------------------|-----|-----------------|
| K              | Test: TOEIC Link - TOEIC Link<br>Test Date: Apr 15 2025 8:00PM<br>Test Center: Amideast Saudi Arabia ( | Online (100 seats) | \$69.33           | 1   | \$69.33         |
| Apply Vo       | oucher                                                                                                 |                    |                   |     |                 |
|                | a voucher code please enter it here:                                                                   |                    | Apply Vouch       | er  |                 |
|                |                                                                                                        |                    |                   |     | Total: \$69.33  |
|                |                                                                                                        |                    | Continue Shopping | 1   | eed to Checkout |

15. If you paid by bank transfer and received voucher codes, enter them here! Enter one voucher code for each product.

If you don't have vouchers, click "Proceed to Checkout"

16. If you entered vouchers, your total should be \$0.00. You can now click "Proceed to Checkout"