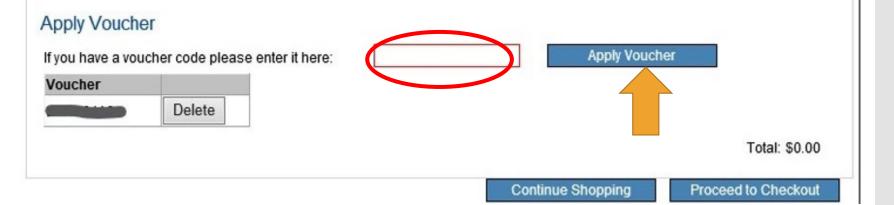

14. If you entered a voucher, your total will be \$0.00. You can now click "Proceed to Checkout"

If you don't have a voucher, just click "Proceed to Checkout"

# Apply Voucher If you have a voucher code please enter it here: Voucher Delete Total: \$0.00 Continue Shopping Proceed to Checkout

15. Complete your personal information, and then click "Reserve Seat(s)"