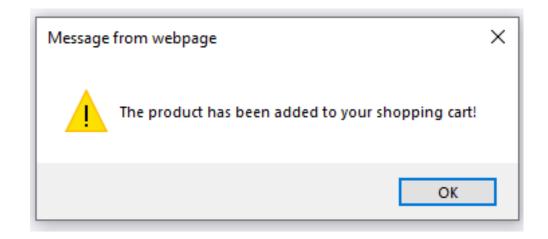

Note: The seat you request will not be reserved until after you have made your payment.

Add to Cart

7. You will see a message that the test has been added to your cart. Click "OK"

8. Click on "My Cart" in the top right corner