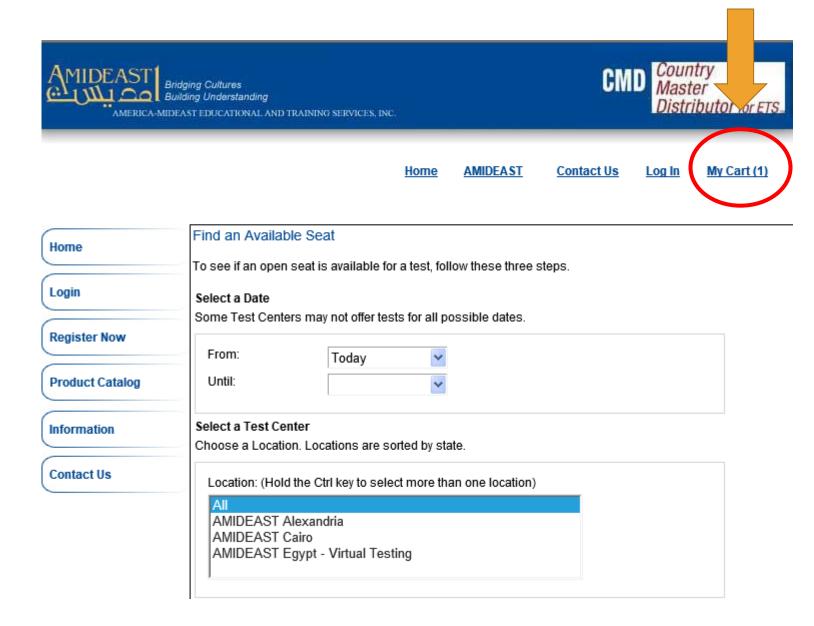

6. Choose from the available dates for Fulbright candidates with seats available, then click "Add to Cart"

Note: The seat you request will not be reserved until after you have made your payment.

Add to Cart

7. You will see a message that the test has been added to your cart. Click "OK"

8. Click on "My Cart" in the top right corner