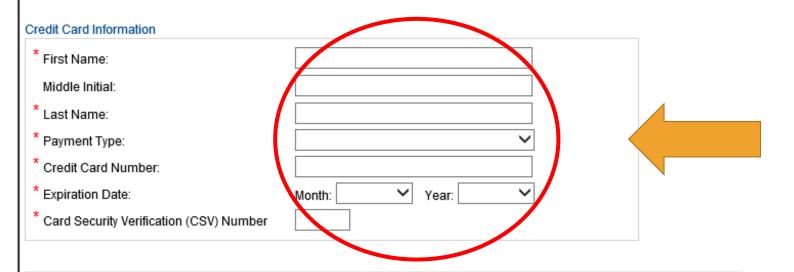

17. If you are paying by credit card, enter your billing information here.

IMPORTANT: Add your Student ID or National ID. This is required for Digital ITP.

You may change the information you entered by clicking the appropriate "Modify" link.

| Mailing Information: Modi | f <u>v</u>            |
|---------------------------|-----------------------|
| Mailing Address Line 1:   | 2025 M                |
| Mailing Address Line 2:   |                       |
| City:                     | Washington            |
| State:                    | DISTRICT OF COLUMBIA  |
| Province:                 |                       |
| Zip/Postal Code:          | 20036                 |
| Country:                  | United States         |
| Email Address:            | eproctor@amideast.org |
| Daytime Phone:            | 222 222-2222          |
| Additional Information:   |                       |
| Automatiniormating        |                       |
| Student ID or National ID |                       |
|                           |                       |